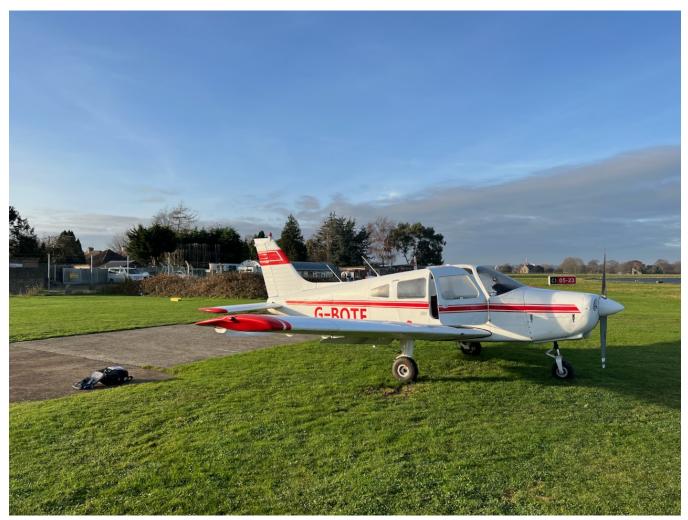

## Aircraft

Piper PA-28-151 Warrior, registration G-BOTF.

### How it was

We got great weather, great company and a great flight:

Visualised GPS track of both flights: