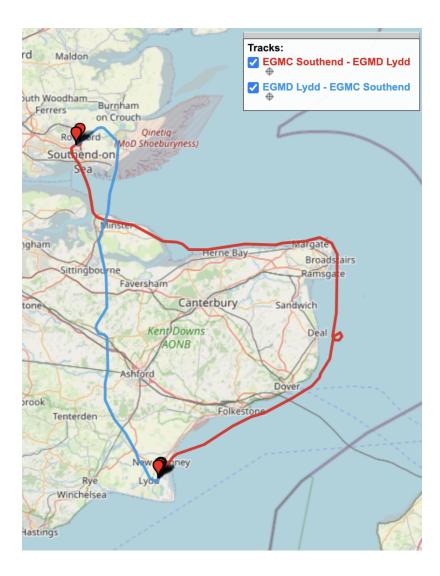

## Schedule and Route

08:00 Final flight confirmation (weather check).

09:30 Drive to the airfield.

11:00 Briefing at Southend Airport.

12:00 Take off from Southend.

Flight time is expected to be around 1 hour. Approximate route:

13:00 Land at Lydd Airport. Coffee break, relax.

14:00 Take off from Lydd.

Flight time is expected to be around 1 hour. Approximate route:

15:00 Land at Southend, debriefing, lunch, drive home.

### How it was

We got great weather, great company and a great flight:

Visualised GPS track of both flights: