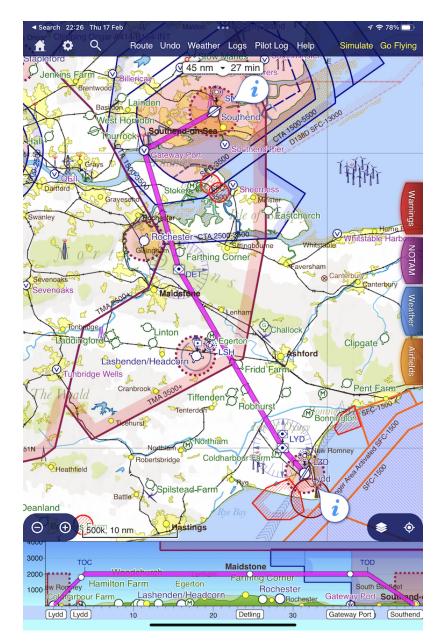

13:00 Land at Lydd Airport. Coffee break, relax.

14:00 Take off from Lydd.

Flight time is expected to be around 1 hour. Approximate route:

15:00 Land at Southend, debriefing, lunch, drive home.

### How it was

We got great weather, great company and a great flight:

Visualised GPS track of both flights: