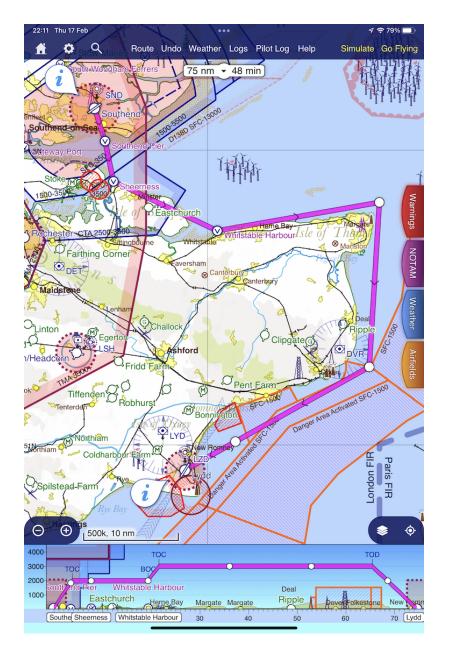

## Schedule and Route

08:00 Final flight confirmation (weather check).

09:30 Drive to the airfield.

11:00 Briefing at Southend Airport.

12:00 Take off from Southend.

Flight time is expected to be around 1 hour. Approximate route:

### How it was

We got great weather, great company and a great flight:

Visualised GPS track of both flights: